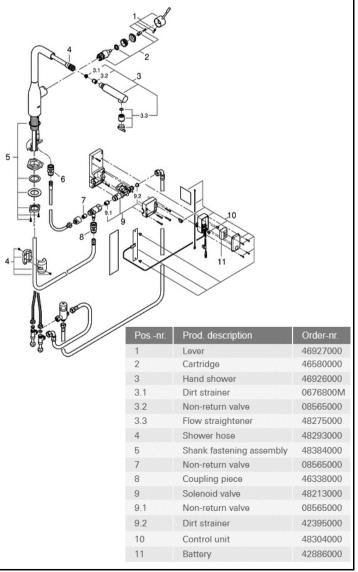

## SANITARY WARE SPECIFICATION SHEET

| Item Descriptions                                                                 | GROHE (Germany) "Essence" Chrome                  | Illustration/ Drawing                                                                                   |  |  |
|-----------------------------------------------------------------------------------|---------------------------------------------------|---------------------------------------------------------------------------------------------------------|--|--|
|                                                                                   | plated footcontrol eletronic single-lever sink    |                                                                                                         |  |  |
|                                                                                   |                                                   |                                                                                                         |  |  |
|                                                                                   | mixer 1/2" in DC supply                           |                                                                                                         |  |  |
|                                                                                   |                                                   | GROHE<br>StarLight*                                                                                     |  |  |
| Dimensions                                                                        | Refer to drawing                                  |                                                                                                         |  |  |
|                                                                                   |                                                   |                                                                                                         |  |  |
| Model                                                                             | 30311000                                          | GROHE                                                                                                   |  |  |
| Widder                                                                            | 50511000                                          | SIIKWOVU                                                                                                |  |  |
|                                                                                   |                                                   |                                                                                                         |  |  |
| Metarial / Finish                                                                 | Metal and Plastic / Chrome Plated                 |                                                                                                         |  |  |
|                                                                                   |                                                   |                                                                                                         |  |  |
| Manufacturer                                                                      | GROHE Limited                                     |                                                                                                         |  |  |
|                                                                                   |                                                   |                                                                                                         |  |  |
| Supplier                                                                          | Acme Sanitary Ware Co. Ltd                        | and                                                                                                     |  |  |
| Supplier                                                                          | -                                                 |                                                                                                         |  |  |
|                                                                                   | Mr. Eric Wong/ Mr. Don Yuen                       |                                                                                                         |  |  |
|                                                                                   |                                                   | - 204                                                                                                   |  |  |
| Contact Tel/Fax                                                                   | (852) 2388-7171 / (852) 2710-8012                 |                                                                                                         |  |  |
| E-mail                                                                            | acme@acmesanitary.com.hk                          |                                                                                                         |  |  |
| Website                                                                           | www.acmesanitary.com.hk                           | <sup>50°</sup> 315 348                                                                                  |  |  |
| Product Descriptions                                                              |                                                   | 39 24 =                                                                                                 |  |  |
| • L-spout                                                                         |                                                   |                                                                                                         |  |  |
| Foot control: activation of wat                                                   | ter via contact with sensor                       | $\max. 60 \leq \frac{\sqrt{34}}{\sqrt{34}}$                                                             |  |  |
| • Battery supply 6 V lithium-b                                                    | attery, Type CR-P2                                | max. 300 -                                                                                              |  |  |
| • CE approved                                                                     |                                                   |                                                                                                         |  |  |
| • Solenoid valve                                                                  |                                                   |                                                                                                         |  |  |
| <ul><li>Fixed value mixing valve</li><li>Automatically stops after 60 s</li></ul> | ec (factory set)                                  |                                                                                                         |  |  |
| <ul> <li>Type of protection IP 44</li> </ul>                                      | ee. (factory set)                                 |                                                                                                         |  |  |
| • GROHE StarLight finish                                                          |                                                   | 685                                                                                                     |  |  |
| • 28 mm ceramic cartridge With                                                    | n GROHE SilkMove                                  | max. 1100                                                                                               |  |  |
| Flow strainer                                                                     |                                                   |                                                                                                         |  |  |
| Pull-out dual spray control - sy                                                  | witches between regular flow and                  |                                                                                                         |  |  |
| spray                                                                             |                                                   | , Pa                                                                                                    |  |  |
| Diverter: laminar spray/Speed                                                     |                                                   | <u>G<sup>3</sup>/8</u>                                                                                  |  |  |
| <ul> <li>Automatic return to laminar sp</li> <li>Swivel tubular spout</li> </ul>  | bray Fo                                           |                                                                                                         |  |  |
| <ul> <li>Swivel tubular spout</li> <li>Swivel area 360°</li> </ul>                |                                                   |                                                                                                         |  |  |
| <ul> <li>Protected against backflow</li> </ul>                                    |                                                   | 122                                                                                                     |  |  |
| Flexible connection hoses                                                         |                                                   |                                                                                                         |  |  |
| Rapid installation system                                                         |                                                   | 113                                                                                                     |  |  |
| <ul> <li>Eco tax France</li> </ul>                                                |                                                   | Colour options:                                                                                         |  |  |
|                                                                                   |                                                   | 000   StarLight Chrome     0 GL0   Cool Sunrise     0 DC0   SuperSteel     0 GN0   Brushed Cool Sunrise |  |  |
|                                                                                   |                                                   | DA0 I Warm Sunset                                                                                       |  |  |
|                                                                                   |                                                   | A00 I Hard Graphite     BE0 I Polished Nickel     AL0 I Brushed Hard Graphite     EN0 I Brushed Nickel  |  |  |
|                                                                                   |                                                   |                                                                                                         |  |  |
| Note: You Tube <u>https://www</u>                                                 | v.youtube.com/watch?v=wuFbsLiKF78                 |                                                                                                         |  |  |
| CROHE <u>https://imag</u>                                                         | ges.victorianplumbing.co.uk/videos1/GROHE_Smart_C | ontrol.mp4                                                                                              |  |  |
| J                                                                                 |                                                   |                                                                                                         |  |  |