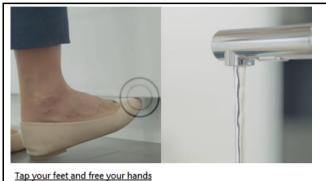

## SANITARY WARE SPECIFICATION SHEET

DC Supply

on the base unit leaving your hands free and your tap spotless. This new

level of kitchen convenience makes it easier than ever to fill heavy pots and clean the dishes or your hands while also leaving the tap sparkling and germ-free.

You can turn on GROHE FootControl taps with a simple tap of your toe

<u>Pull-out comfort shower head with two different spray types</u> Whether washing vegetables, cleaning the basin or filling pots – the pull-out comfort shower head gives you maximum freedom of movement in the kitchen. At the push of a button, you can switch between a fine spray jet and a powerful shower jet at any time, making light work of your kitchen chores.