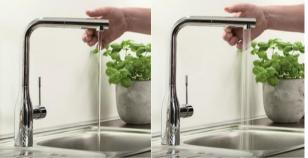

You can turn on GROHE FootControl taps with a simple tap of your toe

<u>Pull-out comfort shower head with two different spray types</u> Whether washing vegetables, cleaning the basin or filling pots – the pull-out comfort shower head gives you maximum freedom of movement in the kitchen. At the push of a button, you can switch between a fine spray jet and a powerful shower jet at any time, making light work of your kitchen chores.